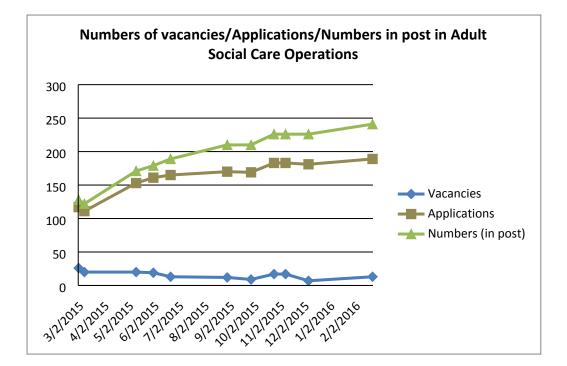

c. Chart for Adult Care operations<sup>1</sup> for Phases 2 and 3 showing numbers of vacancies, applications and numbers appointed

<sup>&</sup>lt;sup>1</sup> the service did not enter the campaign until October 2014 and there is no pre-campaign performance information available