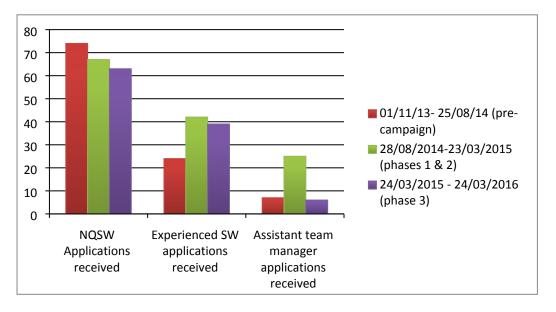

## Appendix 1

a. Charts showing applications received and appointments made comparing precampaign and campaign performance for Operational Children's Services

 b. Line graph showing upward trend of applications and numbers appointed and the decrease in overall vacancies during phase 3 (2015/16) for Operational Children's Services and in Safeguarding and Assessment