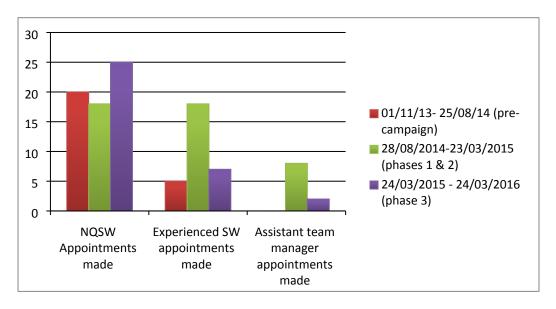

## Appendix 1

a. Charts showing applications received and appointments made comparing precampaign and campaign performance for Operational Children's Services

 b. Line graph showing upward trend of applications and numbers appointed and the decrease in overall vacancies during phase 3 (2015/16) for Operational Children's Services and in Safeguarding and Assessment