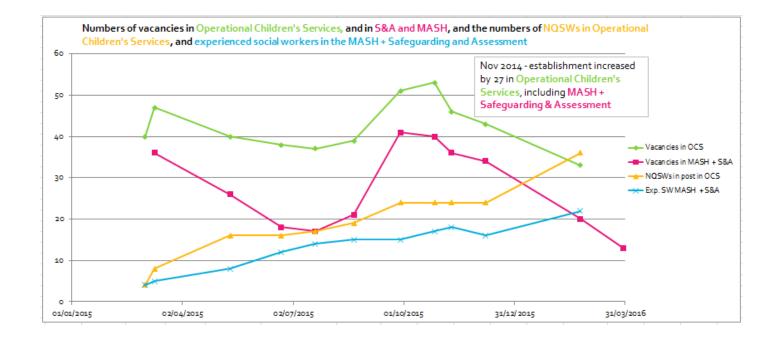

## Appendix 1

a. Charts showing applications received and appointments made comparing precampaign and campaign performance for Operational Children's Services

 b. Line graph showing upward trend of applications and numbers appointed and the decrease in overall vacancies during phase 3 (2015/16) for Operational Children's Services and in Safeguarding and Assessment